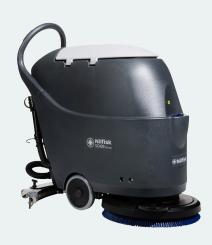

SC430 offers value for money and is available in a full package version that includes batteries, on-board charger as well as brush and squeegee – everything you need to get your cleaning going!

| Unit  | SC430                                     |
|-------|-------------------------------------------|
|       | 50000334                                  |
| V     | 24                                        |
| W     | 900                                       |
| dB(A) | 70 ±3                                     |
| m²/h  | 2120/1272                                 |
| mm    | 530                                       |
| mm    | 760                                       |
| litre | 40/40                                     |
| W     | 560                                       |
| mm    | 530/508                                   |
| kg    | 35                                        |
| rpm   | 150                                       |
| mm    | 340x330x260                               |
| mm    | 1140x550x1100                             |
| kg    | 135                                       |
| kg    | 175                                       |
|       |                                           |
|       | •                                         |
|       | •                                         |
|       | •                                         |
|       | •                                         |
|       | V W dB(A) m²/h mm litre W mm kg rpm mm kg |