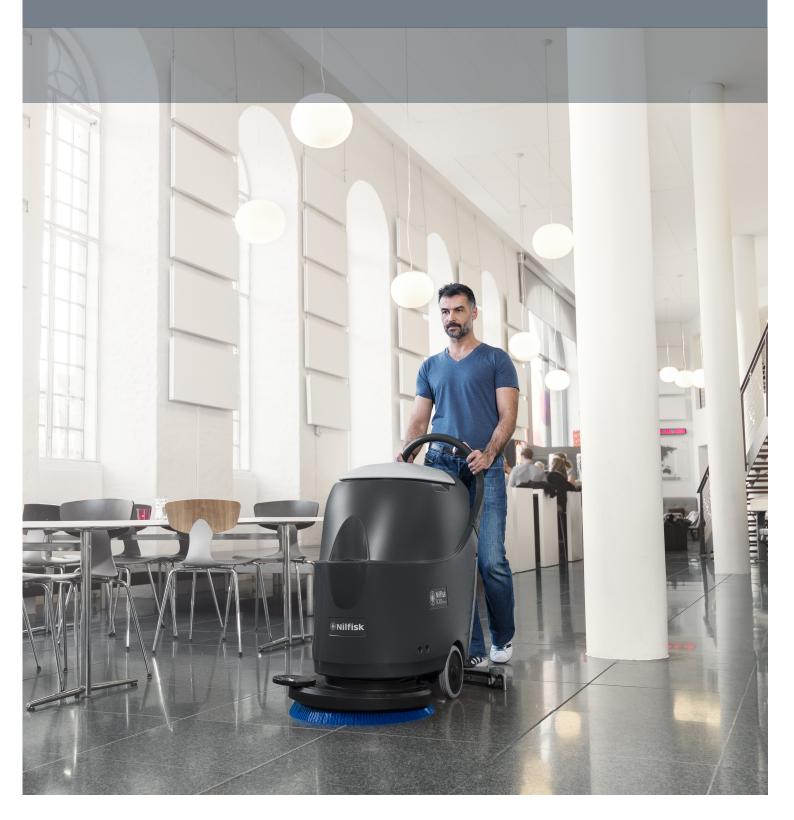

## Reliable and easy product for easy cleaning

- Simple and user friendly walk-behind scrubber dryer

The SC430 is the perfect choice for simple and reliable daily cleaning of indoor mid-sized areas. With a reduced pushing force and a user friendly design the SC430 is intuitive to use.

On the SC430 you find standard features like:

- Easy to use with one touch button that activate all scrubbing functions
- · Integrated solution tank and recovery tank for high capacity
- · Compatible with all Nilfisk accessories
- · Excellent water pick-up