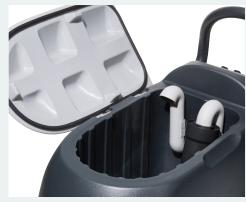

Specifications and details are subject to change without prior notice.

Large recovery tank and removable lid make it easy for you to clean and maintain the equipment. Fast and hygienic.

Built-in water level indicator.